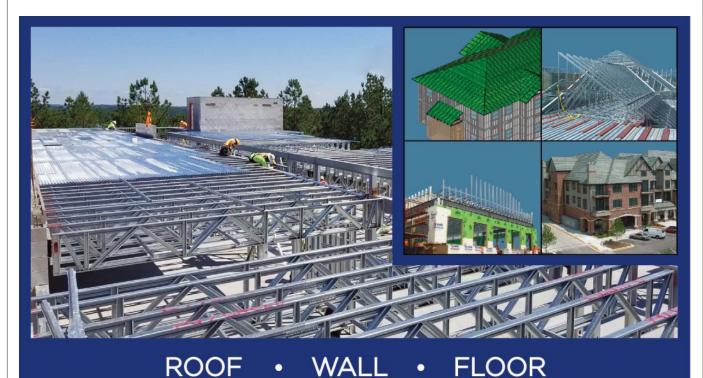

## ROOF · FLOOR · WALL

# Aegis Ultra-Span Leads the Cold-Formed Steel Industry

Aegis Metal Framing is the industry leading supplier of Cold-Formed Steel (CFS) thanks to our full-service software. Our Ultra-Span Trusses and Wall Panels can be designed from estimate through design, fabrication and project management to bring you a building that uses less steel and is stronger and more resilient than anything on the market.

Aegis developed Ultra-Span trusses with a proprietary shape that brings your building the strongest Cold-Formed Steel on the market. Each Ultra-Span floor or roof truss is designed to take advantage of the greatest strength per pound of any CFS available. Add in the ease of construction the Ultra-Span design brings and your project is positioned for success.