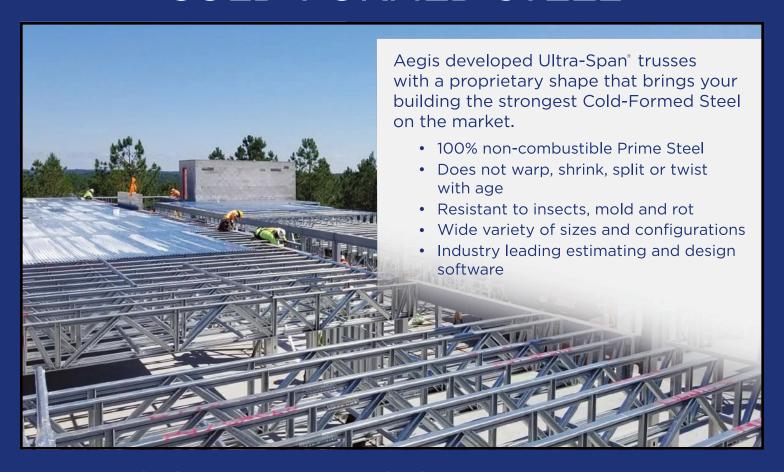

## COLD-FORMED STEEL

Aegis developed Ultra-Span trusses with a proprietary shape that brings your building the strongest Cold-Formed Steel on the market. Each Ultra-Span floor or roof truss is designed to take advantage of the greatest strength per pound of any CFS available. Add in the ease of construction the Ultra-Span design brings and your project is positioned for success.

Complementing our industry-leading estimating and design software, Aegis Metal Framing has incorporated Blast Design capabilities, so you never have to turn away from a project.

• 100% non-combustible Prime Steel

- One-sided fabrication
- Industry leading estimating and design software
- Does not warp, shrink, split or twist with age
- Resistant to insects, mold and rot
- Complete documentation including bracing, connections and installation
- UL® assemblies and STC Sound Ratings